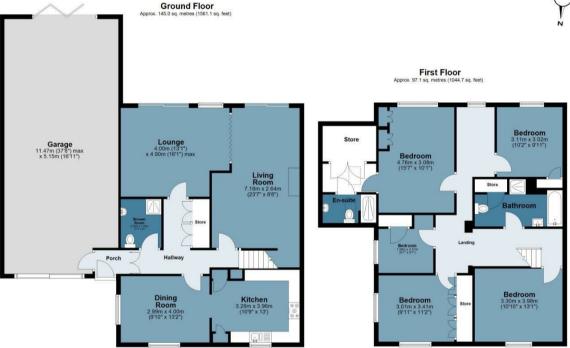

## **Freehold**

- Semi Detached Family Home Five Bedrooms/Three
  - Bathrooms
- · Views Over The Deer Sanctuary
- Kitchen/Dining Area

Garage

Off Street Parking

This individually designed property offers approximately 2,600 sq ft of beautifully arranged accommodation, enjoying lovely rear views across the deer sanctuary. The first floor comprises five well-proportioned bedrooms, including a spacious principal bedroom with en-suite, along with a modern family bathroom.

On the ground floor, there are three generous reception rooms, with double doors connecting the main lounge to an adjoining family room. A large kitchen/dining room provides an ideal space for family living and entertaining, complemented by a downstairs cloakroom.

## **Coppice Row**

Approx. Gross Internal Area 242.1 Sq M (2605.8 Sq Ft )

Measurements are approximate and for illustration purposes only. While we do not doubt the accuracy and completeness, we advise you conduct a careful independent assessment of the property to determine monetary value.