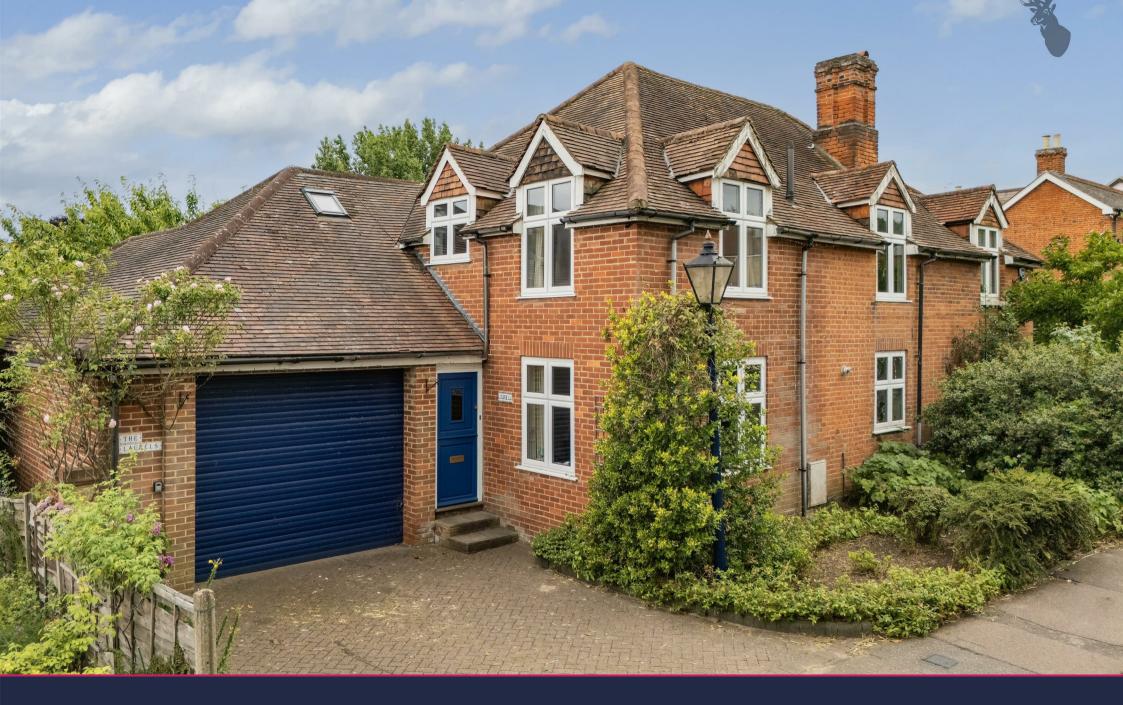

An exceptional fivebedroom semi-detached home set in a prime location adjacent to the open green spaces of Epping Forest and just a short stroll from Theydon Bois village, it's shops, school, and Central Line station.

## **Freehold**

- Semi Detached Family Home Five Bedrooms/Three
  - Bathrooms
- · Views Over The Deer Sanctuary
- Kitchen/Dining Area

Garage

Off Street Parking

This individually designed property offers approximately 2,600 sq ft of beautifully arranged accommodation, enjoying lovely rear views across the deer sanctuary. The first floor comprises five well-proportioned bedrooms, including a spacious principal bedroom with en-suite, along with a modern family bathroom.