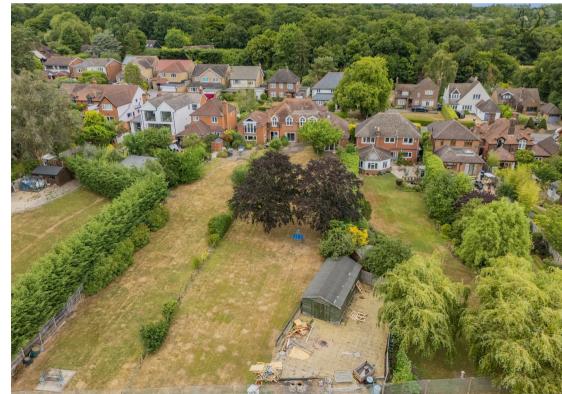

Outside, the rear garden is truly stunning, benefiting from a southerly aspect and backing directly onto the peaceful deer sanctuary. A brickpaved patio offers ample space for outdoor dining and entertaining, with additional room at the end of the garden perfect for a summer house or

Theydon Bois is a highly desirable village centred around a traditional green with duck pond, offering a range of local amenities including shops, pubs, restaurants, and a well-regarded primary school. The Central Line provides excellent transport links into London, while the surrounding area offers a wide range of leisure facilities such as golf courses, sports centres, and a tennis club. Both state and independent schools are easily